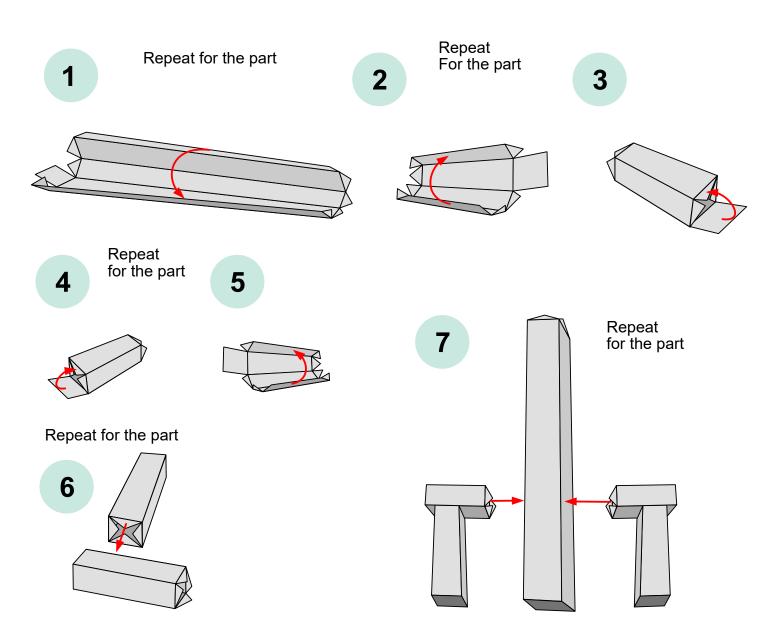

3

GATE

If you need help, you can use my address Facebook Messenger or email.

17

GATE