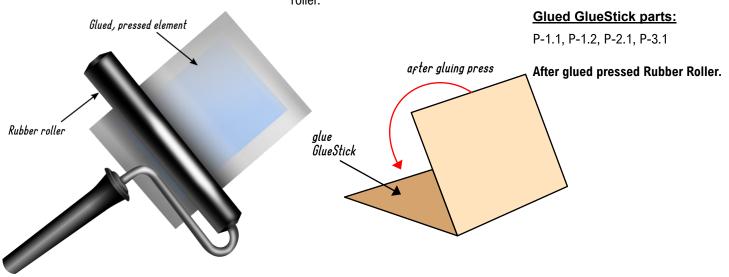

## instruction

paper model for s-f, modern, ww2, rpg and tabletop games

All Rights Reserved Copyright @ 2021. Design, geometry, textures are the property of DarekPages. www.darekpages.eu

Model sheets print on format A4 - 170.. 200g/m2 paper or similar. The best effect will be on the Matte Photo paper. Model glueing glue with White Glue or Vicol or similar (for wood). In other elements use Glue Stick, this is stated in the instructions. Large glued flat parts must be pressed, for example with a rubber