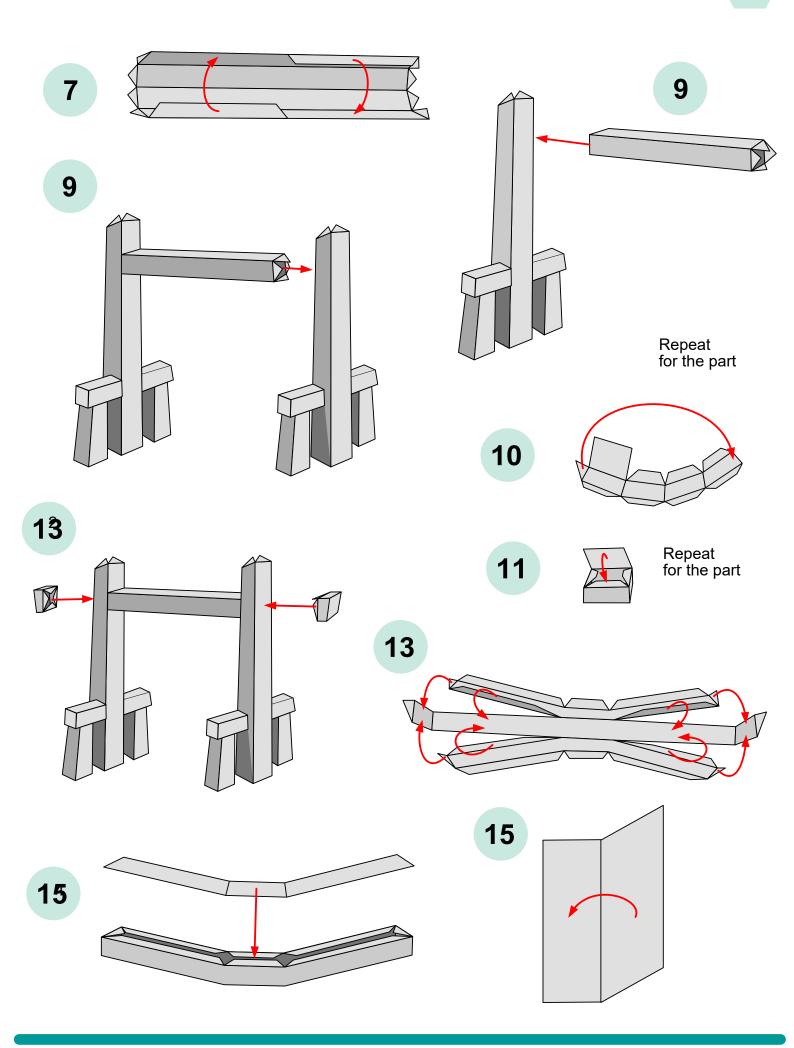

3

GATE

If you need help, you can use my address Facebook Messenger or email.

17

GATE