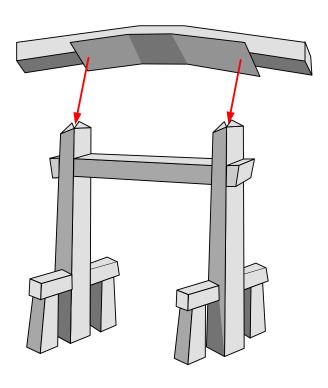

3

GATE

If you need help, you can use my address Facebook Messenger or email.

17

GATE